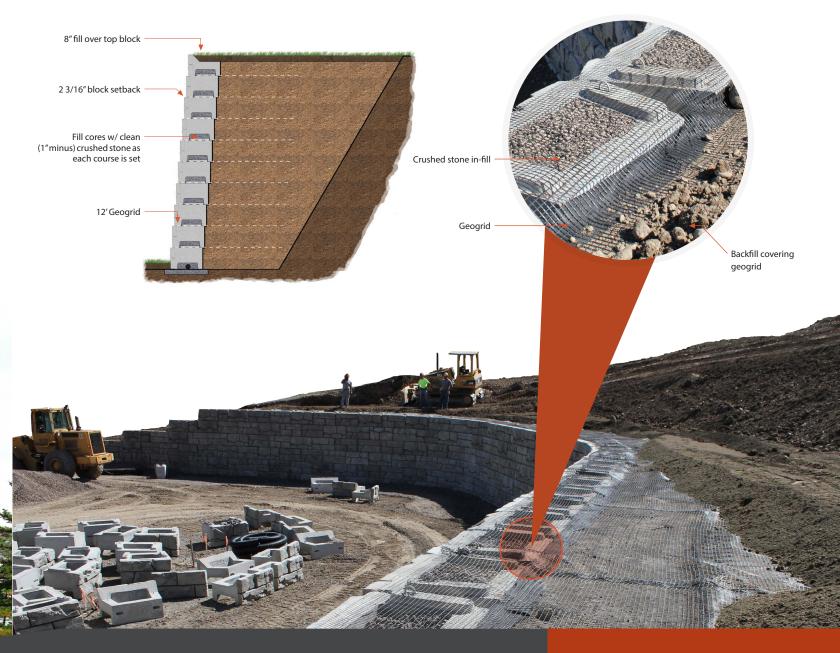

## **Verti-Block Gravity Wall**

The male-and-female design of Verti-Block adds a stronger connection than blocks relying on friction alone. The crushed stone fill also interlocks and creates a continuous mass for greater strength.

#### Strong and versatile

Even more appealing, Verti-Block is incredibly strong and versatile thanks to its interlocking design. Featuring a male-and-female style connection, Verti-Block units ensure you'll get a secure fit that guarantees the correct amount of setback on every installation. Verti-Block's hollow design saves money by using less concrete and lowering transportation costs. It also ensures the right amount of crushed stone backfill. Experienced installers know that too much crushed stone wastes money—too little can build hydrostatic pressure and cause the retaining wall to fail.