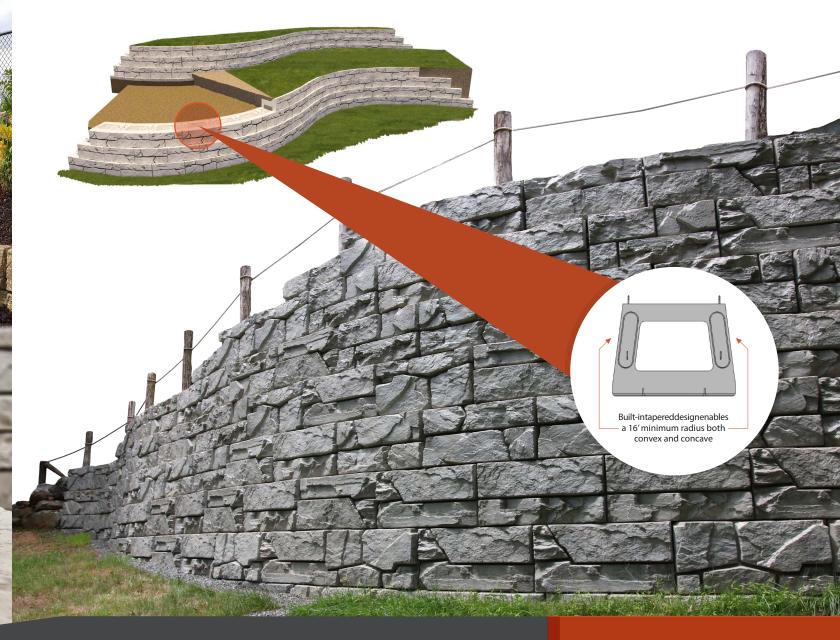

### **Convex and Concave Verti-Block Walls**

## Perfect for landscape projects big and small

Verti-Block is ideal for a variety of landscaping projects including residential communities, commercial campuses, schools, parks, back yards, and more. Able to accommodate winding landscapes and even tight curves, Verti-Block is designed to add interest to any landscape while securely retaining earth.