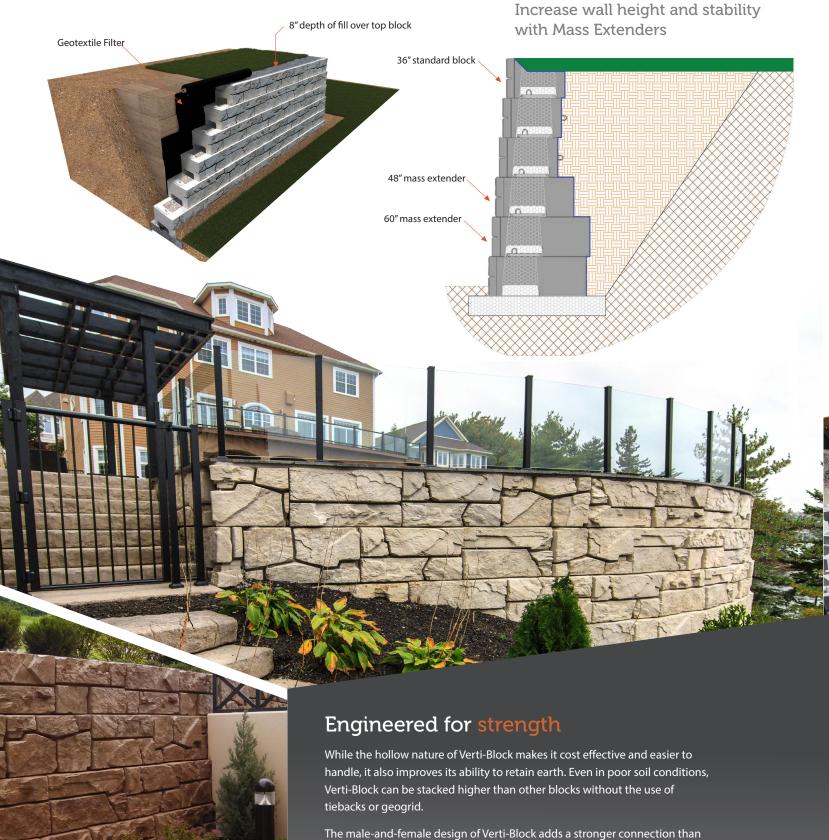

#### Unique size and design

A hollow block measuring  $2' \times 4' \times 3'$ , Verti-Block is perfectly proportioned for the most popular types of landscaping projects, including gravity walls up to 14' high—even higher when reinforced. Its hollow design makes it affordable and easier to handle than solid blocks. Plus, Verti-Block is less labor intensive than small, hand-laid blocks and offers a more practical solution than a cast-in-place retaining wall.

#### A cost effective solution

Best of all, Verti-Block delivers tremendous cost savings. As a hollow block, Verti-Block is lighter, requiring less manpower, equipment, and transportation costs. It's quick to install, and the product itself is less expensive to manufacture than solid block options. The internal drainage through the block's infill means no over-or under-excavating because no additional crushed stone backfill is required.