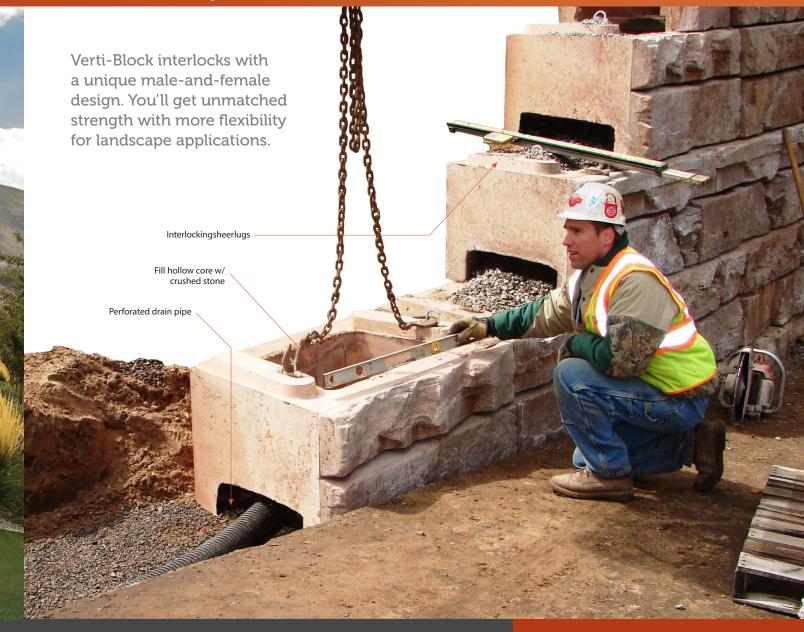

#### Strong and versatile

Even more appealing, Verti-Block is incredibly strong and versatile thanks to its interlocking design. Featuring a male-and-female style connection, Verti-Block units ensure you'll get a secure fit that guarantees the correct amount of setback on every installation. Verti-Block's hollow design saves money by using less concrete and lowering transportation costs. It also ensures the right amount of crushed stone backfill. Experienced installers know that too much crushed stone wastes money—too little can build hydrostatic pressure and cause the retaining wall to fail.

#### **Easy** installation

Verti-Block was created with landscaping in mind—meaning we've made it easy to transport and install, even in tight access spots. Blocks can be moved and put into place with smaller equipment; there's no need for heavy machines like a telehandler or crane. The male-and-female connection eliminates placement error, ensuring strength and an exact installation every time.

## **Verti-Block Gravity Wall**

The male-and-female design of Verti-Block adds a stronger connection than blocks relying on friction alone. The crushed stone fill also interlocks and creates a continuous mass for greater strength.