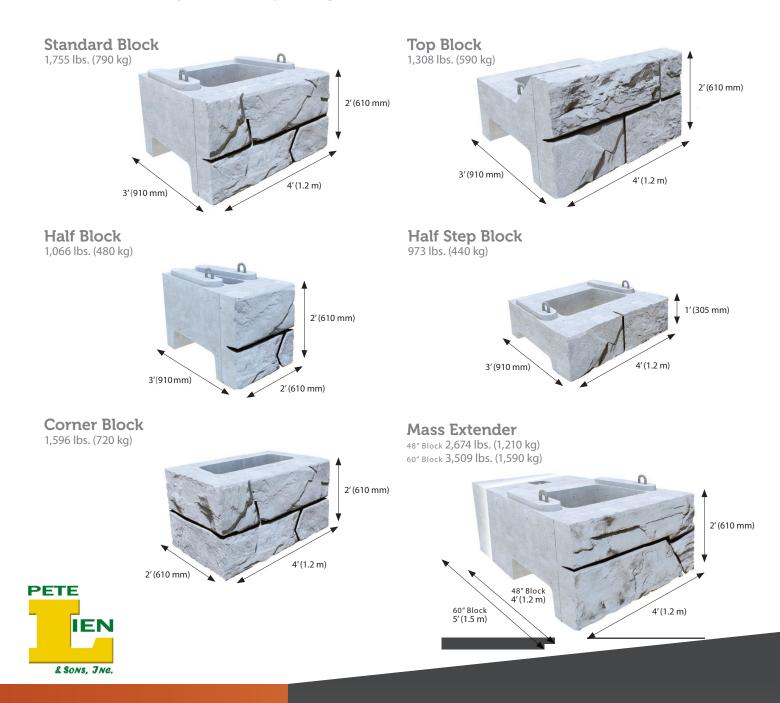

## **Verti-Block Units**

Verti-Block is available in a range of shapes to accommodate all your landscape design needs

Pete Lien & Sons

Address 3370 Drennan Industrial Loop North Colorado Springs, CO 80910

#### Verti-Block Units

Recognized worldwide for outstanding aesthetics and a patented system that produces top-quality construction materials, Verti-Block continues to help contractors, developers, and property owners with smart precast solutions.